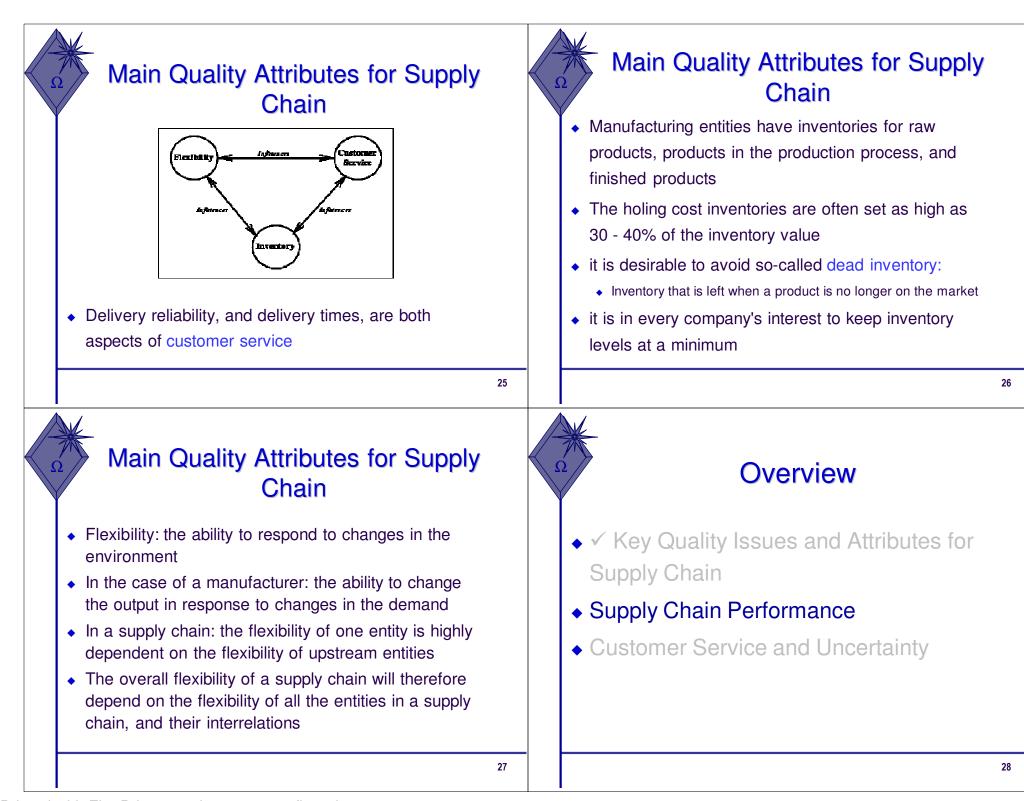

> |
| inventory?                                                                                                                                                                                                                                                                                                                                                                                                                                      | 20                                                                                                                                                                                                                                                                                                                                                                 |

















- ✓ Key Quality Issues and Attributes for Supply Chain
- ✓ Supply Chain Performance
- Customer Service and Uncertainty