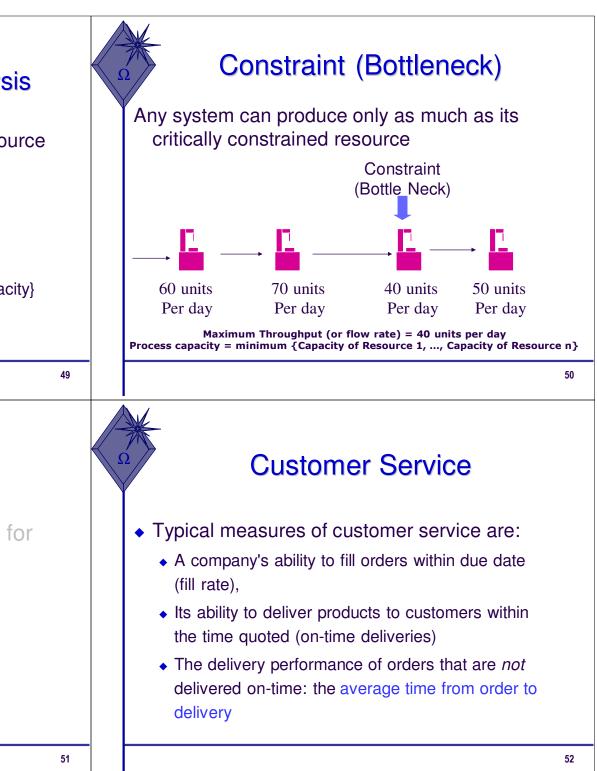

| 20                                                                                                                                                                                                                                                                                                                                                                 |

















- ✓ Key Quality Issues and Attributes for Supply Chain
- ✓ Supply Chain Performance
- Customer Service and Uncertainty