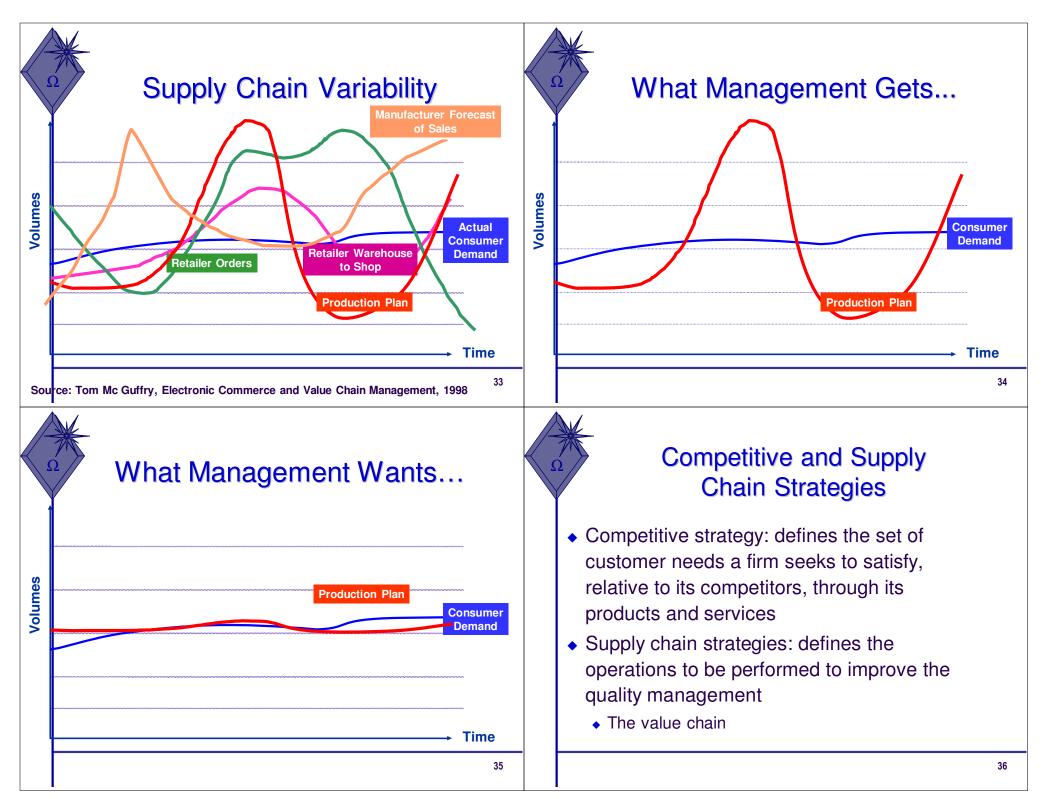

| inventory?                                                                                                                                                                                                                                                                                                                                                                                                                                      | 20                                                                                                                                                                                                                                                                                                                                                                 |

















- ✓ Key Quality Issues and Attributes for Supply Chain
- ✓ Supply Chain Performance
- Customer Service and Uncertainty